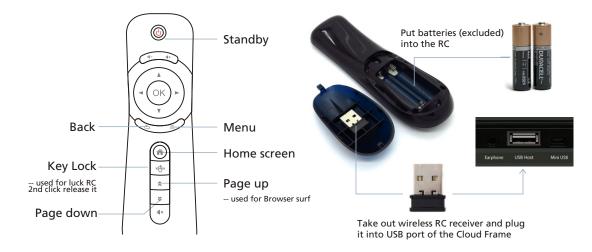

# 2. Remote Control (For 14 inch screen or above cloud frames only)

The RC is for 14" screen or above cloud frames only. The smaller screen cloud frames are using touch screen operation, they do not need RC.