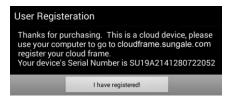

# 6. Cloud Album

1) The most unique feature of this frame is "My Cloud Album", tap or click on it, you will find a registration prompt. Now, you need to go to your computer to register your cloud frame.

2) Type in "cloudframe.sungale.com" on your computer, you will find below interface.

Click on "Sign up", then, follow screen instructions, you can finish your registration.