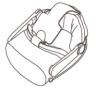

## **Instruction Steps**

MODEL: WT2 PRO

1. Align the rear pad with the velcro

2. Align the snap on one side with the VR insert

3. Remove VR goggle assembly

4. Pass the bag through the card slot at the front of VR

5. Reinstall the goggle assembly

6. Plug in the charging port, and start VR after installation and adjustment