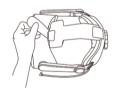

5. Reinstall the goggle assembly

6. Plug in the charging port, and start VR after installation and adjustment