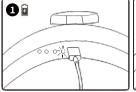

5. Reinstall the goggle assembly

6. Plug in the charging port, and start VR after installation and adjustment