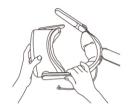

## **Instruction Steps**

MODEL: WT2 PRO

1. Align the rear pad with the velcro

2. Align the snap on one side with the VR insert

3. Remove VR goggle assembly

4. Pass the bag through the card slot at the front of VR