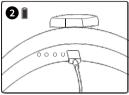

5. Reinstall the goggle assembly

6. Plug in the charging port, and start VR after installation and adjustment