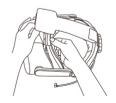

## **Instruction Steps**

MODEL: WT2 PRO

1. Align the rear pad with the velcro

2. Align the snap on one side with the VR insert

3. Remove VR goggle assembly

4. Pass the bag through the card slot at the front of VR

5. Reinstall the goggle assembly

6. Plug in the charging port, and start VR after installation and adjustment