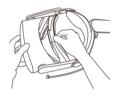

## **Instruction Steps**

MODEL: WT2 PRO

1. Align the rear pad with the velcro

2. Align the snap on one side with the VR insert

3. Remove VR goggle assembly

4. Pass the bag through the card slot at the front of VR

5. Reinstall the goggle assembly

6. Plug in the charging port, and start VR after installation and adjustment