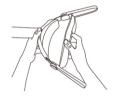

## **Instruction Steps**

MODEL: WT2 PRO

1. Align the rear pad with the velcro

2. Align the snap on one side with the VR insert

3. Remove VR goggle assembly

4. Pass the bag through the card slot at the front of VR